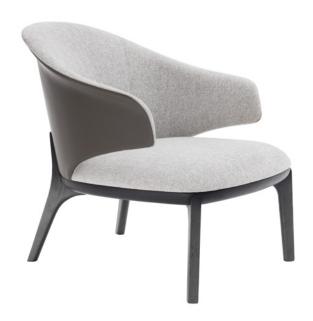

## **ERIKA**

René Chyba

The outline of ERIKA collection appears to be simple with an unruThe outline of ERIKA collection appears to be simple with an unruffled gesture. Three dimensional curved lines of the back connect smoothly with the dangling arms to hug users in a restrained manner. The thickness of cushion is moderate, which adds comfort to the chairs.

## STRUCTURE

Back in FRP integrated molding, structure in solid wood and plywood, legs in wood

## SFAT

Seat cushion in high density foam polyurethane and dacron

ARMCHAIR J12 735\*782\*740mm 28.0\*30.8\*20.1"

**FINISHING** 

OTTOMAN J13 600\*400\*380mm 23.6\*15.7\*15.0"

Upholstered with leather or fabric, legs in stained