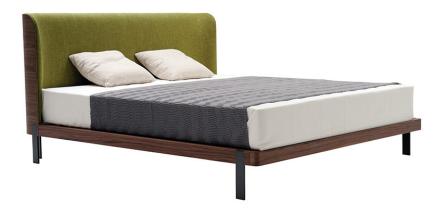

## Francois Champsaur

EMMA bed features elegant and sculptural lines well suited to modern interiors; the sleek headboard is sophisticated and comfortable with the collection's signature of walnut or oak back. Available in multiple fabrics or leathers for a sense of timeless luxury.

## **STRUCTURE**

Legs in epoxy metal, base in veneer on solid wood

## HEADBOARD

Headboard in bent plywood, upholstered with fabric or leather

BED NO156

1600\*2160\*1050mm 1500\*2000mm 63.0\*85.0\*41.3"

1700\*2160\*1050mm 1600\*2000mm 66.9\*85.0\*41.3"

1900\*2160\*1050mm 74.8\*85.0\*41.3"