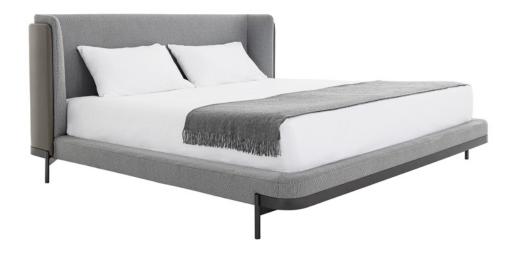

# **BARRY**

Ximi Li

BARRY collection composed of two layers of cushions of different heights. Wrapped in leather, the head of BARRY bed also contains two high and low tiers. The appearance looks soft, vivid and chic. The metal legs and edge are connected smoothly to create a young and stylish look.

## HEADBOARD

Structure in solid wood and plywood, legs in dark grey epoxy paint

Inside upholstered with fabric or leather, and outside with leather